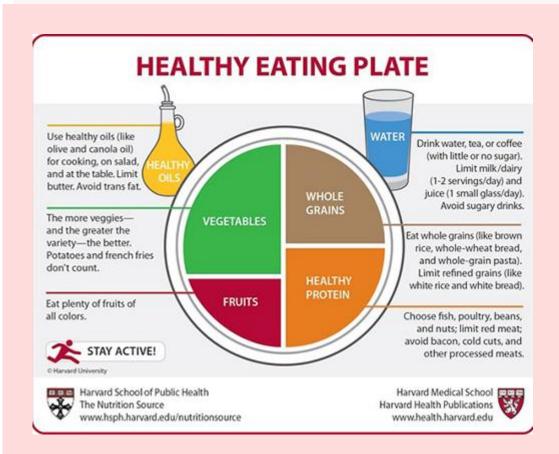

We can support the optimal renewal of our body cells to prevent those body systems actually having to work harder than they need to in order to achieve cell regeneration. Yes, you got it in one - DIET! See how the simple formula below

can help you make eating healthfully easy.